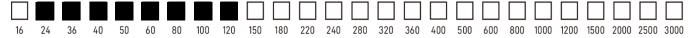

# **BORA7** (PS990S)

| Grain type       | Ceramic          |
|------------------|------------------|
| Backing          | Y-wt Polyester   |
| Color            | Purple           |
| Coating          | Close Coat       |
| Bonding          | Resin over resin |
| Jumbo roll width | 1380mm           |
|                  |                  |



## **Applications**









Stainless Steel

**Features** 





Close Coat And Wet and Dry Sanding

## **Product form**







And Jumbo Roll

And Nickel Alloyed / Carbon Steel

### **Grit Sizes**





### **Benefits**

- Supersized coating with active filler prevents burning
- High Grinding Performance
- Wet and Dry Sanding
- Adequate for High contact pressure sanding
- Heavy Deburring / Stainless Steel (SUS 400,300) / Air Jet Blade / Heat Sensitive Alloy / Low Carbon Steel / Hammer Head / Nickel and stainless Steel plate and roll / Nickel Alloy Turbine Blade